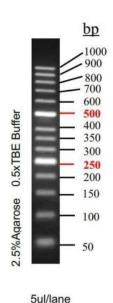

## **Description:**

50 bp DNA Ladder ready-to-use is used for determining the size of double-stranded DNA from 50 to 1000 base pairs on agarose gels. The 500 bp fragment and 250 bp fragment are present at increased intensity to allow easy identification. 50 bp DNA Ladder is supplied in storage buffer with additional dye for easy and direct application to the gel. 5x DNA Loading Buffer can be used to add dye to the testing samples in a final concentration of 1x.

**Number of fragments:** 14 (blunt-end), stored in 1x Buffer

**DNA** fragments length (bp):

1000, 900, 800, 700, 600, 500, 400, 350, 300, 250, 200, 150, 100, 50

Usage recommendation: 5 µl per lane

Storage: -18 to -22 °C (long-term)